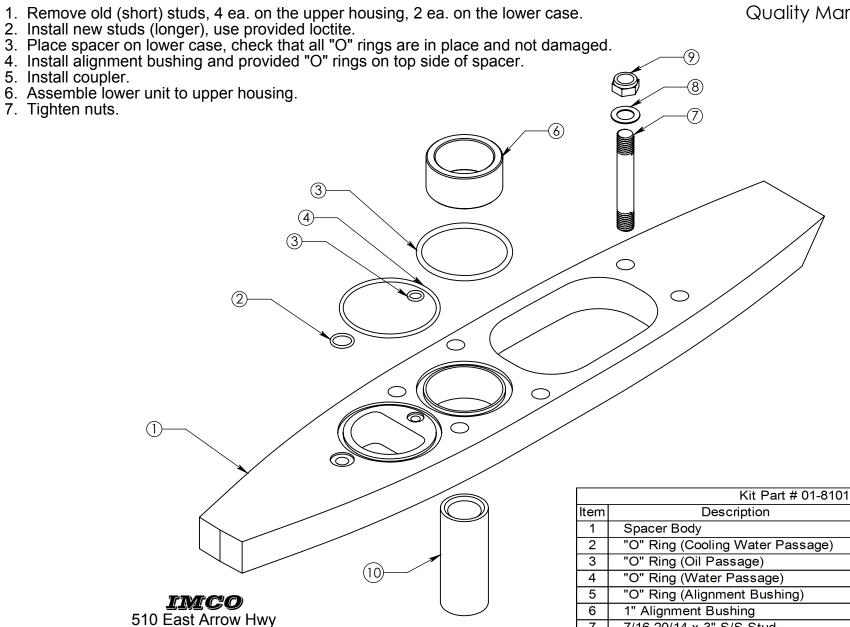

## **1" SC SPACER 2" LOWER ASSEMBLY INSTRUCTIONS**

Quality Marine Products

- 5. Install coupler.
- 6. Assemble lower unit to upper housing.
- 7. Tighten nuts.

San Dimas, CA 91773 (800) 899-8058 (909) 592-6162 Fax (909) 592-6052 info@imcomarine.com www.imcomarine.com

| 1  | Spacer Body                      | 1 | 01-7011      |
|----|----------------------------------|---|--------------|
| 2  | "O" Ring (Cooling Water Passage) | 1 | 11-2014      |
| С  | "O" Ring (Oil Passage)           | 1 | 11-4011      |
| 4  | "O" Ring (Water Passage)         | 1 | 11-2143      |
| 5  | "O" Ring (Alignment Bushing)     | 1 | 11-2228      |
| 6  | 1" Alignment Bushing             | 1 | 01-2276      |
| 7  | 7/16-20/14 x 3" S/S Stud         | 6 | 08-130904161 |
| 8  | Washer 7/16 " AN S/S Thin        | 6 | 08-160900001 |
| 9  | Nut (7/16-20 Nylock S/S Thin     | 6 | 08-090904001 |
| 10 | 3" Coupler                       | 1 | 01-2165      |
| 11 | Loctite                          | 1 |              |
|    |                                  |   |              |